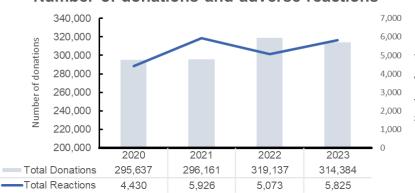

## Number of donations and adverse reactions

### MAIN FINDINGS

The adverse reaction rate among Danish blood donors was 1,853 per 100,000 donations (2022: 1,590 per 100,000 donations).

The overall rate of serious adverse reactions (SAR) was increased to 5.7 per 100,000 donations compared to 5 per 100,000 donations in 2022.

Of these SARs, 33% were vasovagal reactions and 34% nerve injuries.

At 838 per 100,000 donations, vasovagal reactions remained the most common adverse reaction.